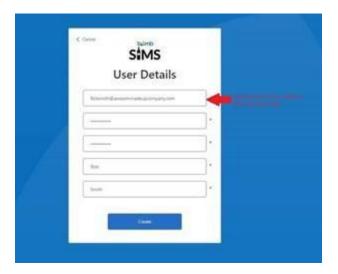

i.Click here to be directed to SIMS login page.

ii.Click the "Sign up now" link.

iii.Enter your user details and select a password.

Note: The e-mail address must be the same address to which this e-mail was sent.

iv.Click on "Create".

v. You will be directed to the Terms and Conditions/Privacy Statement Agreement. Scroll down to read.

vi.To agree to the terms, select the "I agree to these terms and conditions, and privacy agreement" checkbox and then click "Continue".