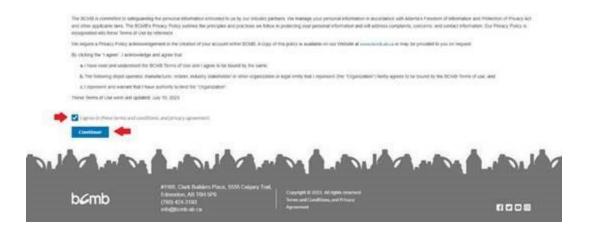

iv.Click on "Create".

v. You will be directed to the Terms and Conditions/Privacy Statement Agreement. Scroll down to read.

vi.To agree to the terms, select the "I agree to these terms and conditions, and privacy agreement" checkbox and then click "Continue".