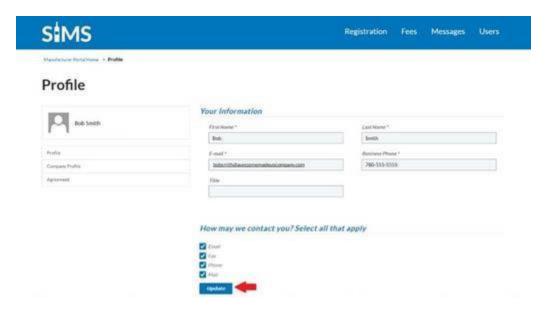

vii. You will be redirected to your Profile page where you can validate your information. Click the "Update" button to continue.

viii. You will be redirected to the Manufacturer Portal Home where you can see pending registrations or use the drop-down menu to view active registrations. Please verify that all registrations are appearing correctly.