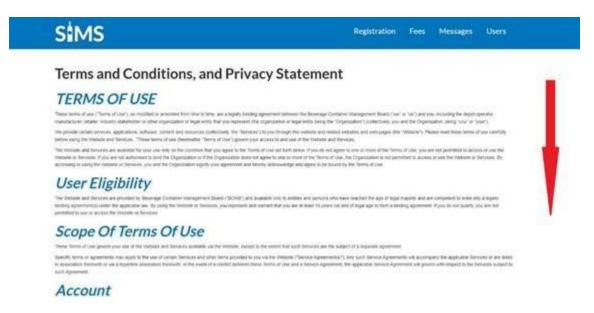

iv.Click on "Create".

v. You will be directed to the Terms and Conditions/Privacy Statement Agreement. Scroll down to read.

vi.To agree to the terms, select the "I agree to these terms and conditions, and privacy agreement" checkbox and then click "Continue".