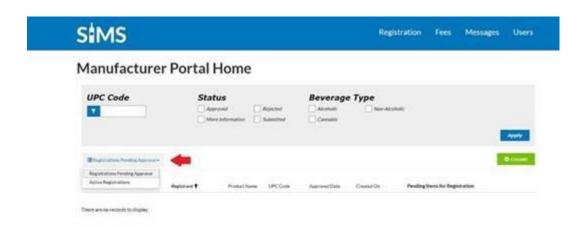

vii. You will be redirected to your Profile page where you can validate your information. Click the "Update" button to continue.

viii. You will be redirected to the Manufacturer Portal Home where you can see pending registrations or use the drop-down menu to view active registrations. Please verify that all registrations are appearing correctly.