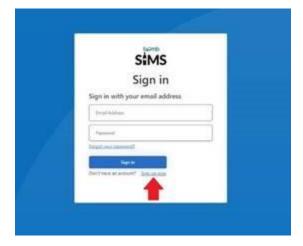

i.Click here to be directed to SIMS login page.

ii.Click the "Sign up now" link.

iii.Enter your user details and select a password.

Note: The e-mail address must be the same address to which this e-mail was sent.