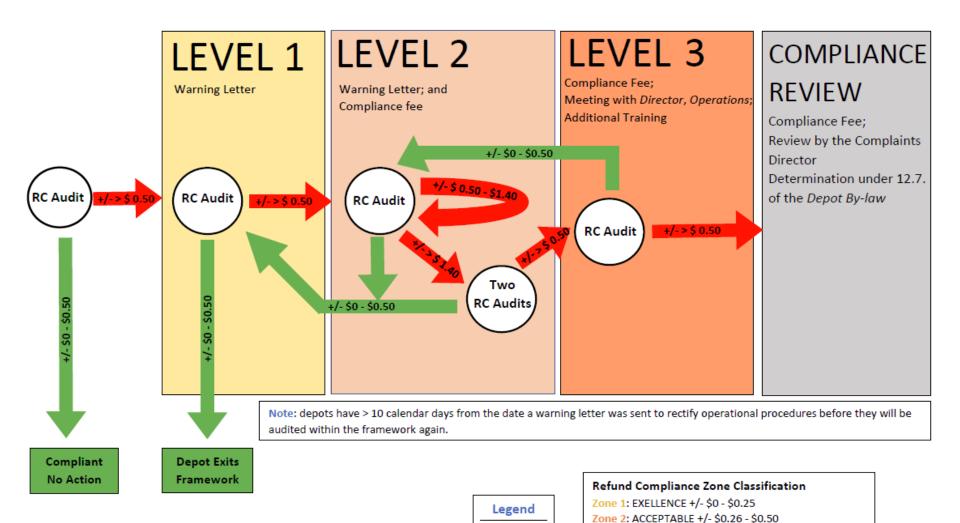

## Refund Compliance

 There was no prior By-law or framework in place

#### Refund Compliance

RC: Refund

Compliance

Zone 3: NEEDS IMPROVEMENT +/- \$0.50 - \$1.40

Zone 4: CRITICAL, IMPROVEMENT REQUIRED +/- >\$1.40