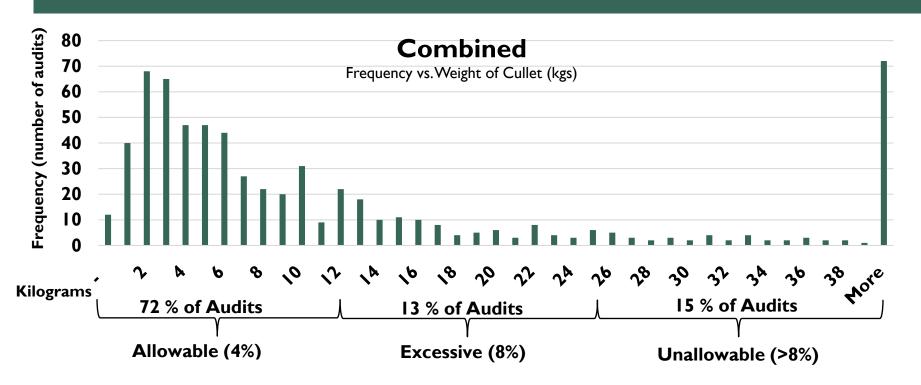

|
|----------------------------------------------------------------------------|---------------|
| Average Whole Containers Found in Audit                                    | 901           |
| Equivalent Whole Containers (converted from average cullet weight – 14.79k | (g) 44        |
| Total Whole Containers                                                     | 945           |
| Shortage of Whole Containers from Expected Count                           | 46            |
| Shortage as a percentage of Expected Count                                 | 4.7%          |
|                                                                            |               |
| Based on Annual Volumes (overpayment to depots)                            | S1.42 Million |



## RESULTS (BASED ON COMBINED)





# GLASS AUDITS WITH LESS THAN 39 KG OF CULLET

|                           | Average<br>Weight (kg) | Equivalent<br>Containers | % of<br>Expected |
|---------------------------|------------------------|--------------------------|------------------|
| All Glass Audits <= 39 kg |                        |                          |                  |
| Number of Depots          | 191                    |                          |                  |
| Number of Bags            | 587                    |                          |                  |
| Average cullet weight     | 8.23                   | 25                       | 2.6%             |



## GLASS AUDITS WITH MORE THAN 39 KG OF CULLET

|                          | Average<br>Weight (kg) | Equivalent<br>Containers | % of<br>Exp