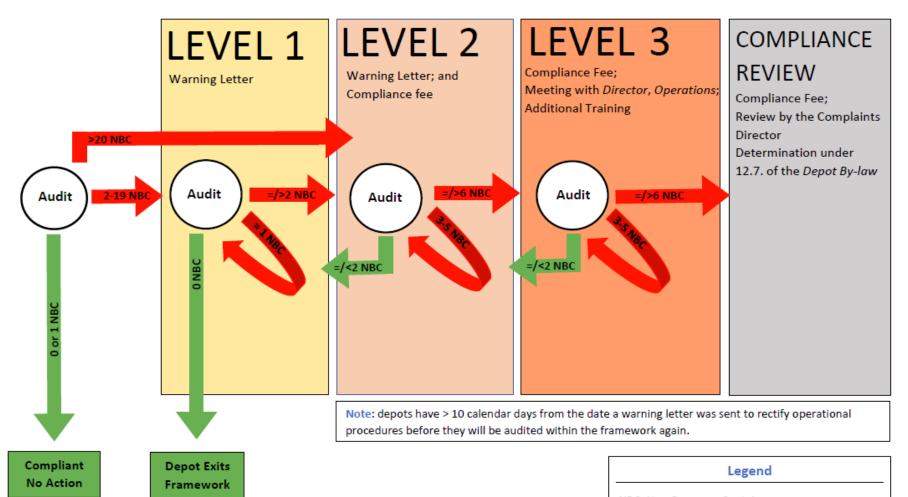

# Operational Compliance

- Effective February 1, 2019
- Although standards existed, there was no framework in By-law previously
- Provides standard timelines and follow-up mechanisms post inspection, to manage and improve noncompliance of operational By-law requirements

#### **Operational Compliance**

Notice sent within 14 days of inspection INSPECTION DEFICIENCIES

specified deadline Compliant No Action

Level 1 Notification Letter specifying a deadline for the Depot to correct deficiencies and provide proof

> Non-compliance with requirments specified in Level 1 Letter

Completion of deficiencies with proof as specified by BCMB

**Depot Exits** Framework

#### LEVEL 1 LEVEL 2 LEVEL 3

Compliance fee; Level 2 Notification Letter, specifying a deadline for the Depot to comply with any outstanding matters

> Non-compliance with requirments specified in Level 2 Letter

Completion of deficiencies with proof as specified by BCMB

**Depot Exits** Framework

Compliance Fee for each day the outstanding matters remain outstanding; Level 3 Notification letter specifying deadline for compliance;

> Non-compliance with requirments specified in Level 3 Letter

Completion of deficiencies with proof as specified by BCMB

#### COMPLIANCE REVIEW

Review by the Complaints Director Determination under 12.7. of the Depot By-law

**Depot Exits** Framework