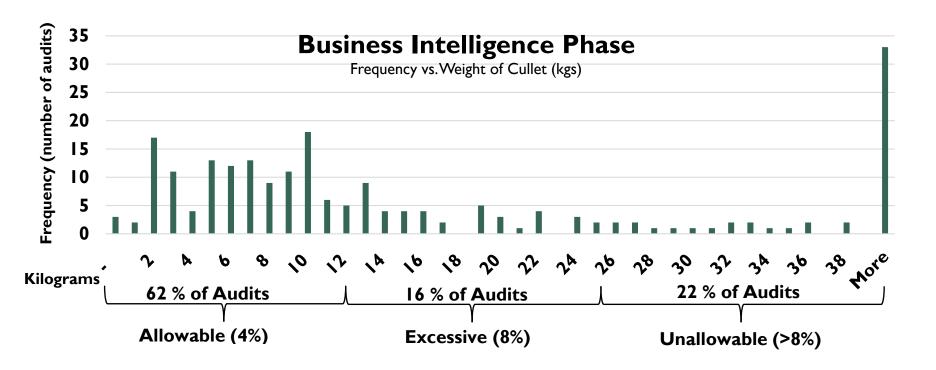

| 1,006     |
|-------------------------------------------------------------------------------|-----------|
| Average Whole Containers Found in Audit                                       | 903       |
| Equivalent Whole Containers (converted from average cullet weight – 19.44 kg) | 58        |
| Total Whole Containers                                                        | 961       |
| Shortage of Whole Containers from Expected Count                              | 45        |
| Shortage as a percentage of Expected Count                                    | 4.5%      |
|                                                                               |           |
| Based on Annual Volumes (overpayment to depots) \$1.38                        | 3 Million |



#### **RESULTS**





## **EDUCATIONAL AUDITS (Q3 & Q4 – 2018)**

- ABCRC completed 443 educational audits
- Sample ASR's were communicated to the depot network via QMS, BUT no financial adjustments were made.
- Key Findings from Educational Audits:
  - Whole Container count vs. Expected Counts shortage of 8.6% of containers.
    - (which was still a 16% improvement over BI Phase)
  - Average of 12.8 kg of cullet per bag.
    - (which was still a 34% improvement over BI Phase)
  - The cullet only account for 45% of the missing containers.



# **EDUCATIONAL AUDIT RESULTS (443 AUDITS)**

| Average Expected Counted Reported by Depots                                | 985          |
|----------------------------------------------------------------------------|--------------|
| Average Whole Containers Found in