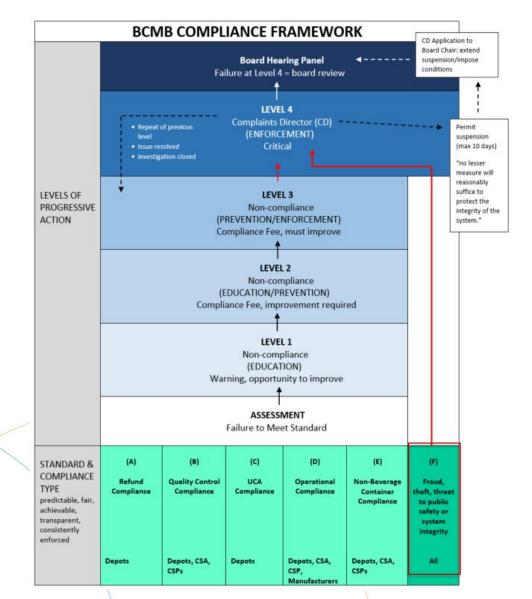

#### **Compliance Frameworks**

Perhaps the most significant change, the following 5 frameworks are now included:

- Refund Compliance
- Quality Control Compliance
- UCA Compliance
- Operational Compliance
- Non-Beverage Container Compliance

#### Each framework follows the same path:

**EDUCATION** 

**PREVENTION** 

**ENFORCEMENT** 

- Level 1: Warning Letter
- Level 2: Warning Letter; \$300 Compliance Fee
- Level 3: Warning Letter; \$300 Compliance Fee
- Level 4: Complaints Director; \$300 Compliance
   Fee

#### Direct Escalation to Level 4

Fraud, theft or threats to public safety or the integrity of the system will be escalated directly to the Complaints Director and would not follow the usual progression of a Compliance Framework