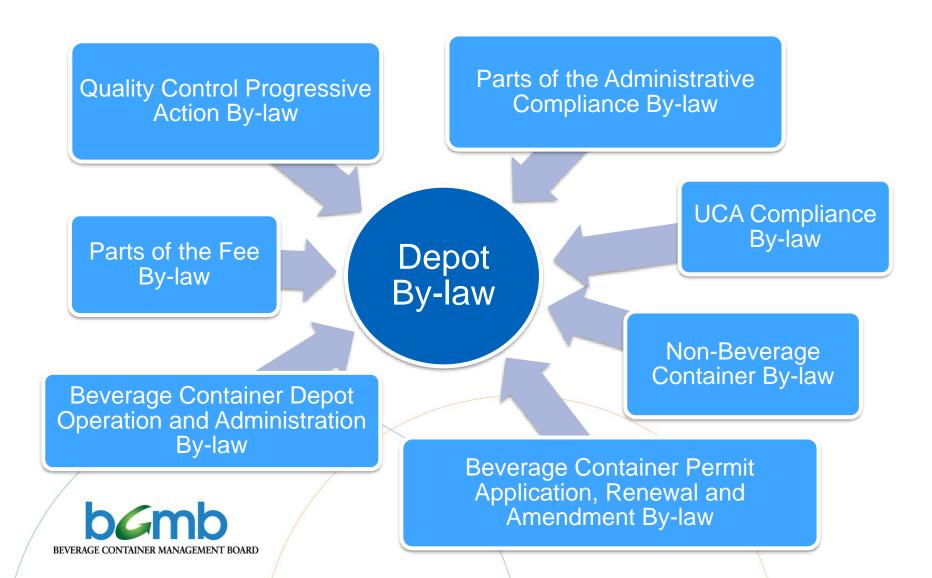

#### What was amalgamated into the Depot By-law?

#### **Compliance Frameworks**

Perhaps the most significant change, the following 5 frameworks are now included:

- Refund Compliance
- Quality Control Compliance
- UCA Compliance
- Operational Compliance
- Non-Beverage Container Compliance