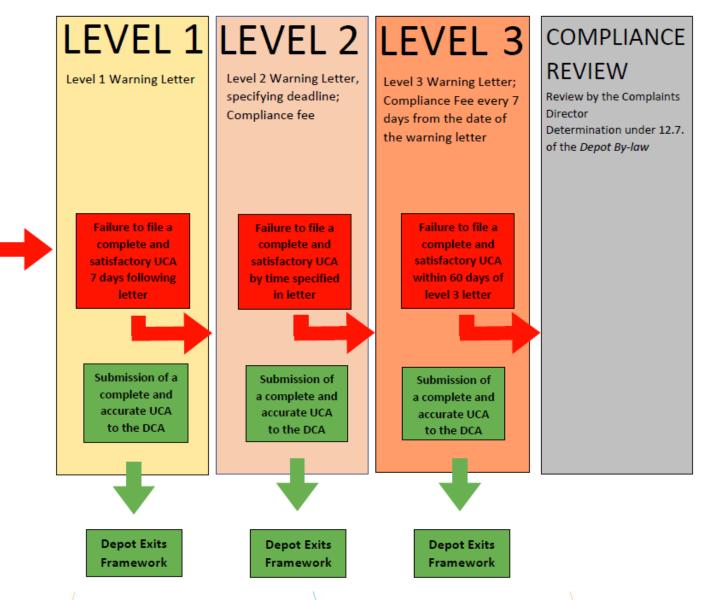

# Operational Compliance

- Effective February 1, 2019
- Although standards existed, there was no framework in By-law previously
- Provides standard timelines and follow-up mechanisms post inspection, to manage and improve noncompliance of operational By-law requirements

#### **Operational Compliance**

Notice sent within 14 days of inspection INSPECTION DEFICIENCIES

specified deadline Compliant No Action

Level 1 Notification Letter specifying a deadline for the Depot to correct deficiencies and provide proof

> Non-compliance with requirments specified in Level 1 Letter

Completion of deficiencies with proof as specified by BCMB

**Depot Exits** Framework

#### LEVEL 1 LEVEL 2 LEVEL 3

Compliance fee; Level 2 Notification Letter, specifying a deadline for the Depot to comply with any outstanding matters

> Non-compliance with requirments specified in Level 2 Letter

Completion of deficiencies with proof as specified by BCMB

**Depot Exits** Framework

Compliance Fee for each day the outstanding matters remain outstanding; Level 3 Notification letter specifying deadline for compliance;

> Non-compliance with requirments specified in Level 3 Letter

Completion of deficiencies with proof as specified by BCMB

#### COMPLIANCE REVIEW

Review by the Complaints Director Determination under 12.7. of the Depot By-law

**Depot Exits** Framework