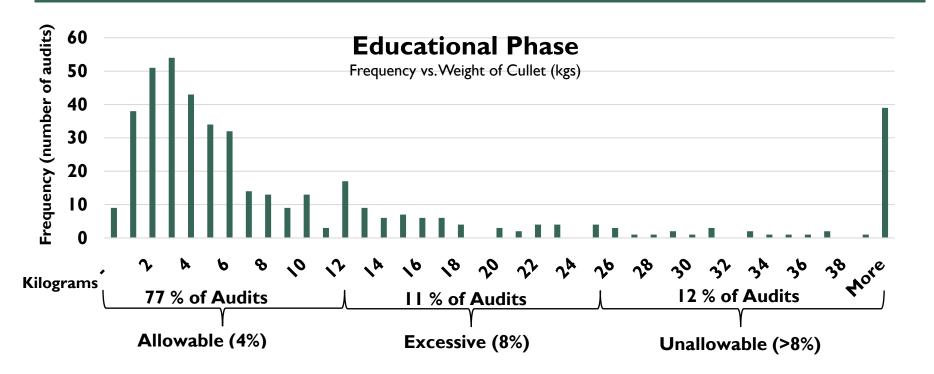

| 985          |
|----------------------------------------------------------------------------|--------------|
| Average Whole Containers Found in Audit                                    | 900          |
| Equivalent Whole Containers (converted from average cullet weight – 12.83k | g) 38        |
| Total Whole Containers                                                     | 938          |
| Shortage of Whole Containers from Expected Count                           | 47           |
| Shortage as a percentage of Expected Count                                 | 4.7%         |
|                                                                            |              |
| Based on Annual Volumes (overpayment to depots) \$                         | I.44 Million |



### **RESULTS**





# **COMBINED RESULTS (659 AUDITS)**

| Average Expected Counted Reported by Depots                                | 991           |
|----------------------------------------------------------------------------|---------------|
| Average Whole Containers Found in Audit                                    | 901           |
| Equivalent Whole Containers (converted from average cullet weight – 14.79k | (g) 44        |
| Total Whole Containers                                                     | 945           |
| Shortage of Whole Containers from Expected Count                           | 46            |
| Shortage as a percentage of Expected Count                                 | 4.7%          |
|                                                                            |               |