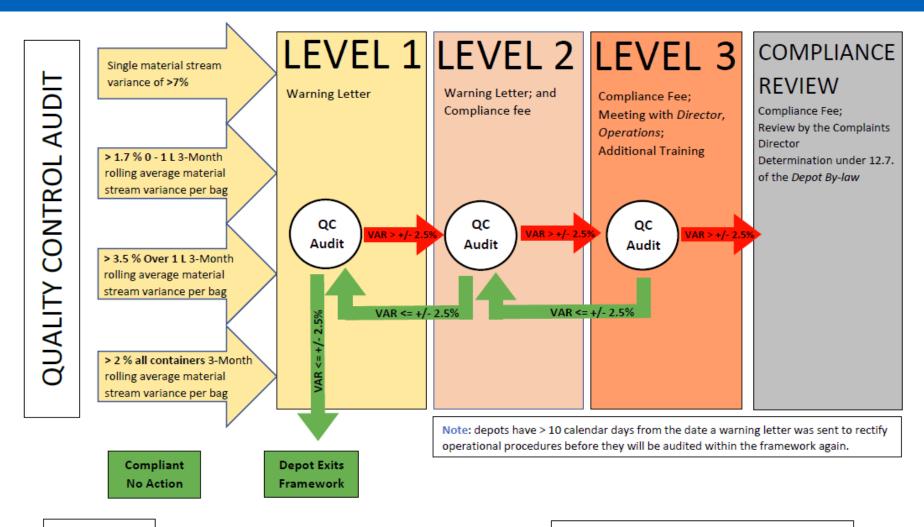

#### Quality Control Compliance

- Effective February 1, 2019
- Level 2 is different from the previous QC PAP, Depots can no longer remain static but will move up and down based on performance
- As of December 1, 2018, any Depot that is in PAP at Level 2 or higher will be moved down to Level 1. Any Depot in Level 1 will be moved out of the framework all together

#### **Quality Control Compliance**

#### Legend

QC: Quality Control VAR: Variance

#### **Quality Control Zone Classification**

Zone 1: Variance of less than or equal to +/- 2.5%

Zone 2: Variance of greater than +/- 2.5%