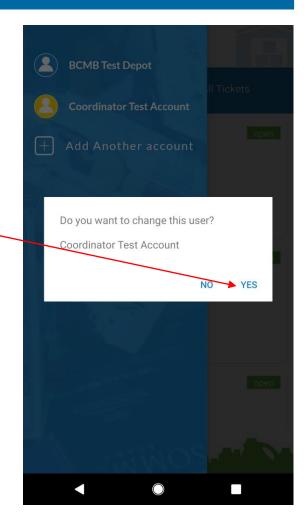

## **Additional depot account**

When switching accounts, you may receive this prompt. Please select "Yes" to continue switching accounts.