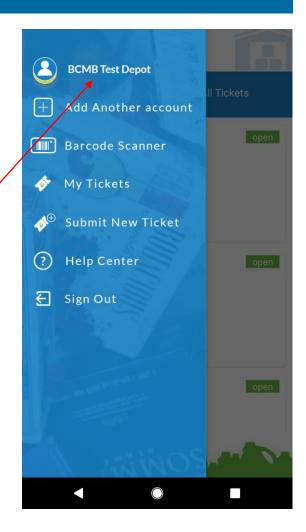

#### Part 4: Adding your depot(s) to the app

Add additional depot account Click on the top left hand Menu

icon ≡

# Add additional depot account

Click "Add Another account"