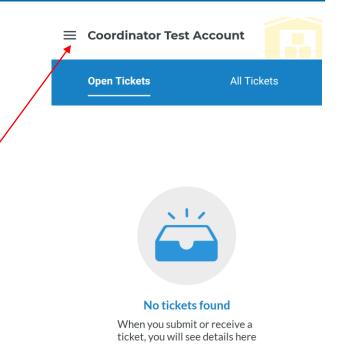

#### Part 4: Adding your depot(s) to the app

Add additional depot account Click on the top left hand Menu

icon ≡