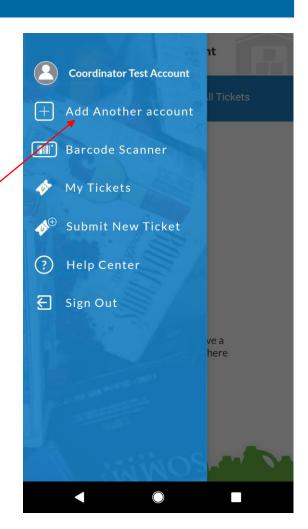

#### Part 4: Adding your depot(s) to the app

Add additional depot account Click on the top left hand Menu

icon ≡

# Add additional depot account

Click "Add Another account"