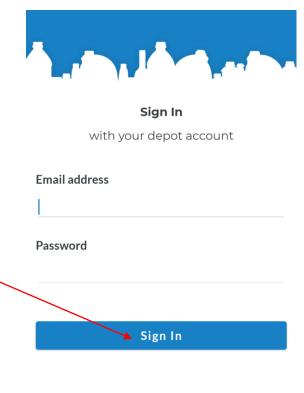

# Sign in to second account

Use your industry standard email address to login.

If you do not know your login credentials, please contact the BCMB at 1 (888) 424 - 7671

Go to barcode scanner