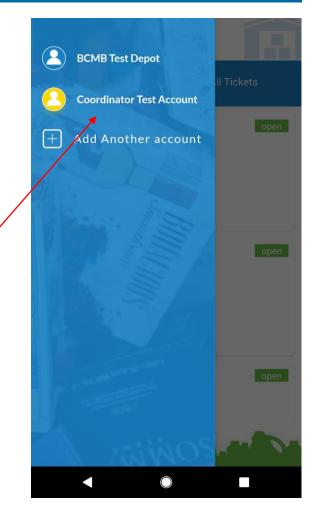

#### Find second account

Click on your Depot account name. Please note this is the depot you are currently logged in as.

## **Additional depot account**

Your second depot account will appear below the first one. You are now logged into both accounts.

If you have another account you would like to login to, repeat this process.