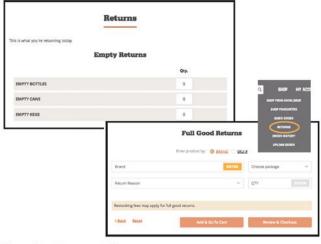

#### **Repacking Bottles**

If Customer-supplied packaging does not meet standards outlined in this guidebook or bottles are returned loose by Customer, the bottles may be repacked into BDL-supplied repack trays. Supplies will be issued by BDL to depot based on requests made via Beer for business or Ordering Desk.