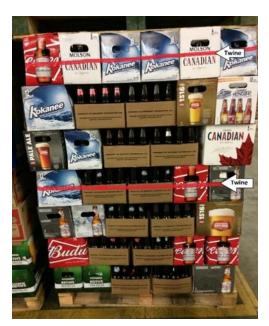

#### Each pallet must:

- Be 5 Layers (120 dozen / 1440 units) or 7 layers (168 dozen / 2016 units) in height.
- Be 4 layers or 7 layers for Steam Whistle and MGD bottles.
- Maintain standard 24 dozen (288 units) bottles per layer.
- Each pallet must be structurally sound and secured by twine on the middle and top layer. If an additional pallet with additional layers is placed on top of a full pallet, these layers must also be secured with twine.
- "Shipped By" sticker supplied by BDL must be placed on each pallet on the bottom layer on the narrow side of the pallet.
- Depot Name and Date Shipped must be filled out on the attached sticker for every pallet. Colour of stickers differ for Northern AB Pink and Southern Yellow / Green.

Example 5 high pallet with twine on 3<sup>rd</sup> and 5<sup>th</sup> layer

Example of 7 high pallet with twine on 4<sup>th</sup> and 7<sup>th</sup> layers