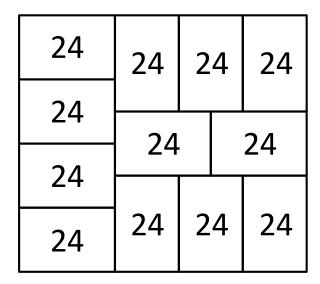

## **5. Stacking Configurations**

Cases must be stacked on pallets in standard layers according to industry pallet pattern requirements set out below. Each layer must contain 288 bottles, and layers are to be alternated so that the cases will overlap vertically as the pallet is built. The following are examples of layer configurations that may be used by the Depot; however, the above requirements must still be maintained. There are a variety of combinations that can be used to achieve the correct number of containers per layer, and Depots can interchange 24 packs easily for two 12 packs or four 6 packs in most cases.

12, 18, 24 and 28 packs

| 15                 |    | 15      | 15 | 15 | 5  |   | 24        |
|--------------------|----|---------|----|----|----|---|-----------|
|                    |    |         |    | 15 | 5  |   | <b>24</b> |
|                    |    |         |    |    |    |   |           |
| 15                 | 15 | 15   15 |    | 15 | 15 | 5 | 15        |
|                    |    |         | 15 |    |    |   |           |
| 2/                 |    | •       |    |    |    |   |           |
| 2 <del>4</del><br> | 24 |         | 15 | 15 | 15 | 5 | 15        |