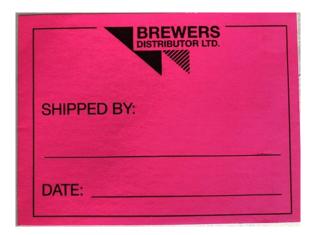

#### Each pallet must:

- Be 5 Layers (120 dozen / 1440 units) or 7 layers (168 dozen / 2016 units) in height.
- Be 4 layers or 7 layers for Steam Whistle and MGD bottles.
- Maintain standard 24 dozen (288 units) bottles per layer.
- Each pallet must be structurally sound and secured by twine on the middle and top layer. If an additional pallet with additional layers is placed on top of a full pallet, these layers must also be secured with twine.
- "Shipped By" sticker supplied by BDL must be placed on each pallet on the bottom layer on the narrow side of the pallet.
- Depot Name and Date Shipped must be filled out on the attached sticker for every pallet. Colour of stickers differ for Northern AB Pink and Southern Yellow / Green.

#### Example of sticker

Example of unstable pallet