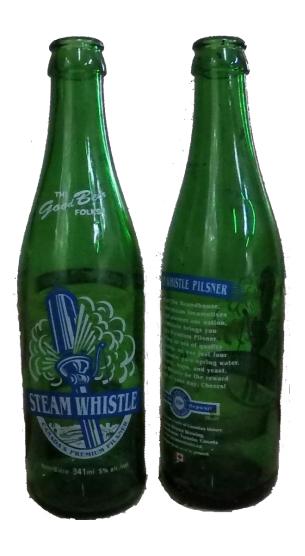

#### Steam Whistle

Container Code: # 843 Quantity per layer: 24 dozen / 288 units

Layers per pallet: 4

\*Layers per pallet dependent on Depot volume. Please refer to palletization requirements.