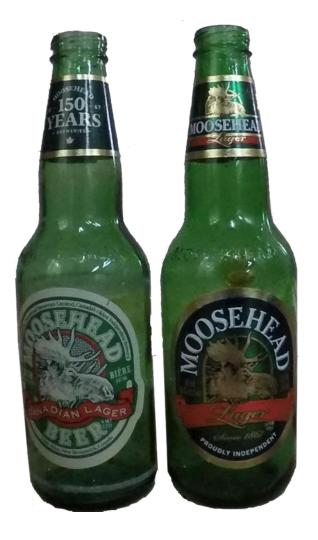

#### Moosehead

Container Code: 848

Quantity per layer: 24 dozen / 288 units

Layers per pallet: 5 or 7