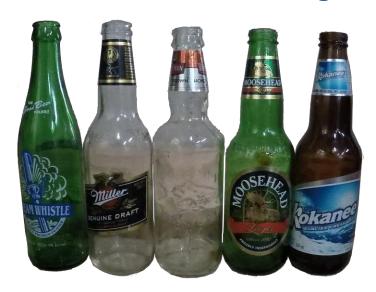

| Container<br>Code | Container Description                                   | Deposit Value |
|-------------------|---------------------------------------------------------|---------------|
| 800               | Industry Standard Bottle (ISB)                          |               |
| 838               | Non-Usable Refillable Bottle (Dirty, Obsolete, Damaged) | \$0.10        |
| 849               | Molson MT BTL Clear (MGD clear)                         |               |
| 843               | Steam Whistle Bottle (green)                            |               |
| 848               | Moosehead Bottle (green)                                |               |
| 841               | Sleeman Bottle (clear)                                  |               |

## **Industry Standard Bottle (ISB)**

Container Code: # 800

Quantity per layer: 24 dozen / 288 units

Layers per pallet: 5 or 7

Industry Standard Bottle is an amber, refillable, screw top, 341mL bottle used by domestic Canadian brewers exclusively under contract as per their agreement with Beer Canada

#### Molson MT BTL Clear

Container Code: # 849
Quantity per layer: 24 dozen / 288 units
Layers per pallet: 4\* or 7

#### Steam Whistle

Container Code: # 843 Quantity per layer: 24 dozen / 288 units

Layers per pallet: 4

\*Layers per pallet dependent on Depot volume. Please refer to palletization requirements.

#### Moosehead

Container Code: 848

Quantity per layer: 24 dozen / 288 units

Layers per pallet: 5 or 7

#### Sleeman

Container Code: 841 Quantity per layer: 24 dozen / 288 units Layers per pallet: 5 or 7

<sup>\*</sup>Layers per pallet dependent on Depot volume. Please refer to palletization requirements.