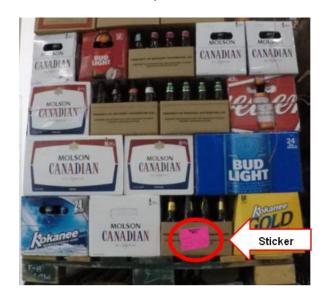

Each pallet must be properly identified with a coloured sticker supplied by BDL. These stickers are to be placed on the bottom layer of cases, on the narrow side of the pallet.

Cases must be stacked according to industry pallet pattern requirements. The top and middle layers are to be securely strapped with twine. Use only structurally sound BDL pallets.

#### Each pallet must:

- Be 5 Layers (120 dozen / 1440 units) or 7 layers (168 dozen / 2016 units) in height.
- Be 4 layers or 7 layers for Steam Whistle and MGD bottles.
- Maintain standard 24 dozen (288 units) bottles per layer.
- Each pallet must be structurally sound and secured by twine on the middle and top layer. If an additional pallet with additional layers is placed on top of a full pallet, these layers must also be secured with twine.
- "Shipped By" sticker supplied by BDL must be placed on each pallet on the bottom layer on the narrow side of the pallet.
- Depot Name and Date Shipped must be filled out on the attached sticker for every pallet. Colour of stickers differ for Northern AB Pink and Southern Yellow / Green.

## Example sticker placement on bottom side of pallet