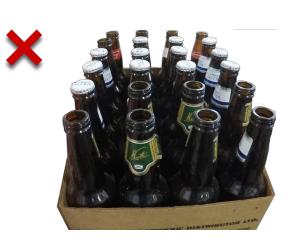

Loose bottles must not be returned in cases or trays not designed specifically to hold beer bottles. These bottles would be lost along the high speed conveyor lines.

No dirty or obsolete beer bottles to be shipped with ISBs. Place on a separate pallet and return to BDL for safe handling and environmentally friendly glass recycling.

#### **Unacceptable Boxes**

Original Industry packaging or BDL-supplied repack trays are the only acceptable cases to be used to return containers to BDL. Bottles must NOT be returned in cases / cartons not designed specifically to hold beer bottles. Unacceptable cases include can trays (with loose bottles and without sue of 6-packs), Spirit, or Wine boxes, Fruit or Vegetable cartons, Paper or Plastic Bags.