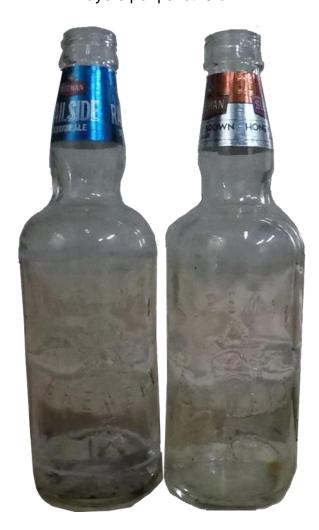

#### Molson MT BTL Clear

Container Code: # 849
Quantity per layer: 24 dozen / 288 units
Layers per pallet: 4\* or 7

#### Sleeman

Container Code: 841 Quantity per layer: 24 dozen / 288 units Layers per pallet: 5 or 7

<sup>\*</sup>Layers per pallet dependent on Depot volume. Please refer to palletization requirements.