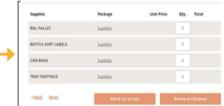

#### **Repacking Bottles**

If Customer-supplied packaging does not meet standards outlined in this guidebook or bottles are returned loose by Customer, the bottles may be repacked into BDL-supplied repack trays. Supplies will be issued by BDL to depot based on requests made via Beer for business or Ordering Desk.