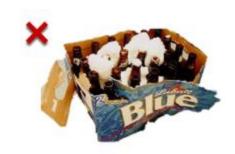

#### **Bottle Placement**

Each case must contain the proper number of bottles with no comingling of other Container Codes. Bottles must be placed right-side-up (neck of the bottle at the top of the case), as improper placement of bottles may cause damage to bottles during the case removal process at the brewery.

#### **Unacceptable Boxes**

Original Industry packaging or BDL-supplied repack trays are the only acceptable cases to be used to return containers to BDL. Bottles must NOT be returned in cases / cartons not designed specifically to hold beer bottles. Unacceptable cases include can trays (with loose bottles and without sue of 6-packs), Spirit, or Wine boxes, Fruit or Vegetable cartons, Paper or Plastic Bags.