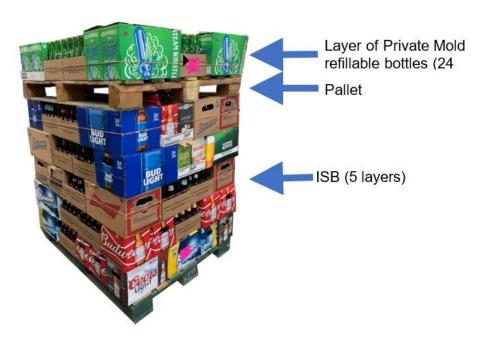

## 4.Low Volume Shipping

For lower volume containers (those that would otherwise not comprise a full pallet in a **30-day period**), the Depot may create a pallet comprised of these Private Mold refillable bottles in accordance with the ABCC-ABDA Service Agreement either on a separate pallet on top of a five-layer finished ISB pallet (as shown below) or as otherwise agreed to between ABCC and Depot.

If you have not received sufficient Private Mold Containers in **30 days**, you may also comingle full boxes of different Private Mold Containers alongside Non-Usable Refillable Bottles onto a single layer on top of a pallet on top of other layers. You must **not** comingle different types of bottles into single boxes regardless of the timeline.