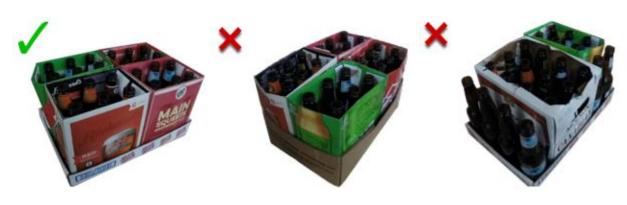

## 1. Refillable Handling Quick Reference Guide

YES

All 6-pack cartons are to be grouped in

fours and "mother-trayed" for safer

Industry Standard Bottles are recognized by their amber colour, 341mL size, shape and unique twist-off top. All other bottles should be separated and returned to appropriate recycler.

- Correct bottle type
- Crown removal
- Removal of garbage
- Bottles upright
- Correct number of bottles

All loose bottles are to be placed alone in repack trays. No other cartons are to be placed inside. These trays are supplied by BDL and are to be used solely for returning BDL bottles.