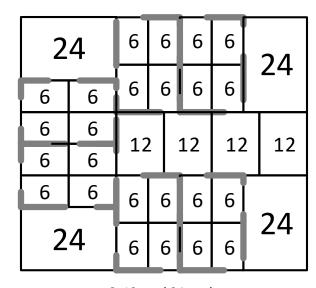

## **5. Stacking Configurations**

Cases must be stacked on pallets in standard layers according to industry pallet pattern requirements set out below. Each layer must contain 288 bottles, and layers are to be alternated so that the cases will overlap vertically as the pallet is built. The following are examples of layer configurations that may be used by the Depot; however, the above requirements must still be maintained. There are a variety of combinations that can be used to achieve the correct number of containers per layer, and Depots can interchange 24 packs easily for two 12 packs or four 6 packs in most cases.

15 and 24 packs

6, 12, and 24 packs

| 12 | 1  | 2  |   | 12 | 12 | 12 |
|----|----|----|---|----|----|----|
| 12 | 1  | 2  |   | 12 | 12 | 12 |
| 12 | 12 | 12 | • | 12 | 12 | 12 |
|    |    |    |   | 12 | 12 | 12 |
| 12 | 1  | 2  |   | 12 | 12 | 12 |
| 12 | 1  | 2  |   | 12 | 12 | 12 |
|    | _  | _  |   | 12 |    |    |