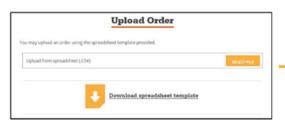

#### **Repacking Bottles**

If Customer-supplied packaging does not meet standards outlined in this guidebook or bottles are returned loose by Customer, the bottles may be repacked into BDL-supplied repack trays. Supplies will be issued by BDL to depot based on requests made via Beer for business or Ordering Desk.