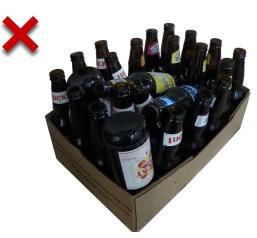

Loose bottles must not be returned in cases or trays not designed specifically to hold beer bottles. These bottles would be lost along the high speed conveyor lines.

No dirty or obsolete beer bottles to be shipped with ISBs. Place on a separate pallet and return to BDL for safe handling and environmentally friendly glass recycling.

#### **Unacceptable Boxes**

Original Industry packaging or BDL-supplied repack trays are the only acceptable cases to be used to return containers to BDL. Bottles must NOT be returned in cases / cartons not designed specifically to hold beer bottles. Unacceptable cases include can trays (with loose bottles and without sue of 6-packs), Spirit, or Wine boxes, Fruit or Vegetable cartons, Paper or Plastic Bags.