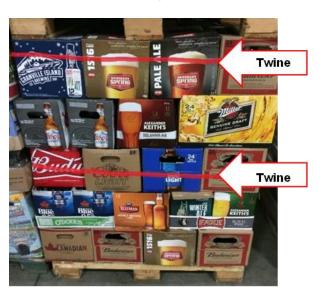

#### Each pallet must:

- Be 5 Layers (120 dozen / 1440 units) or 7 layers (168 dozen / 2016 units) in height.
- Be 4 layers or 7 layers for Steam Whistle and MGD bottles.
- Maintain standard 24 dozen (288 units) bottles per layer.
- Each pallet must be structurally sound and secured by twine on the middle and top layer. If an additional pallet with additional layers is placed on top of a full pallet, these layers must also be secured with twine.
- "Shipped By" sticker supplied by BDL must be placed on each pallet on the bottom layer on the narrow side of the pallet.
- Depot Name and Date Shipped must be filled out on the attached sticker for every pallet. Colour of stickers differ for Northern AB Pink and Southern Yellow / Green.