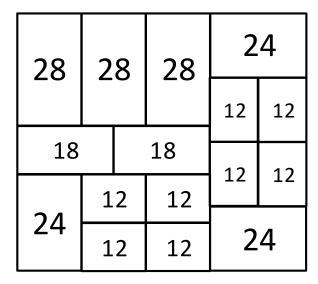

## **5. Stacking Configurations**

Cases must be stacked on pallets in standard layers according to industry pallet pattern requirements set out below. Each layer must contain 288 bottles, and layers are to be alternated so that the cases will overlap vertically as the pallet is built. The following are examples of layer configurations that may be used by the Depot; however, the above requirements must still be maintained. There are a variety of combinations that can be used to achieve the correct number of containers per layer, and Depots can interchange 24 packs easily for two 12 packs or four 6 packs in most cases.

12, 18, 24 and 28 packs

| 15                 |    | 15      | 15 | 15 | 5  |   | 24        |
|--------------------|----|---------|----|----|----|---|-----------|
|                    |    |         |    | 15 | 5  |   | <b>24</b> |
|                    |    |         |    |    |    |   |           |
| 15                 | 15 | 15   15 |    | 15 | 15 | 5 | 15        |
|                    |    |         | 15 |    |    |   |           |
| 2/                 |    | •       |    |    |    |   |           |
| 2 <del>4</del><br> | 24 |         | 15 | 15 | 15 | 5 | 15        |

12, 24, and 28 packs

| 15      | 1 | L5 | 12 | 12 | 15 |    | 15 |
|---------|---|----|----|----|----|----|----|
|         |   |    | 1  | 8  |    |    |    |
| 15   15 |   | L5 | 1  | 15 |    | 15 |    |
| 2.4     |   |    | 15 | 15 | 5  |    | 24 |
| 24      |   | •  | 15 | 15 | 5  |    | 24 |