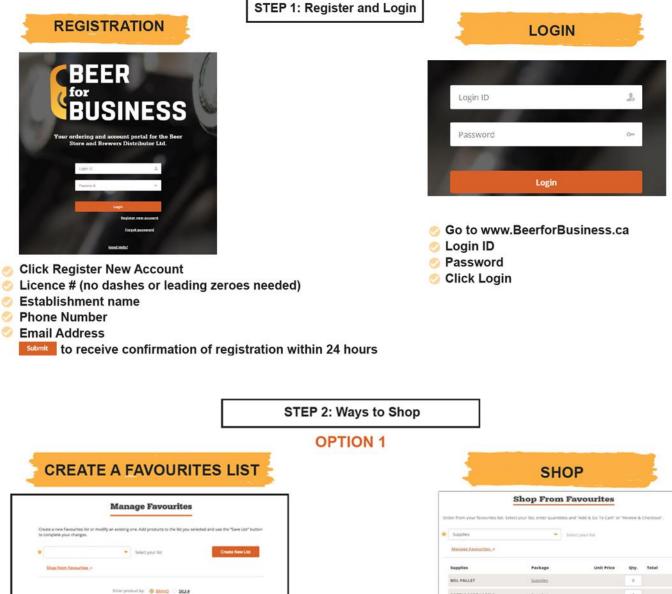

#### **Repacking Bottles**

If Customer-supplied packaging does not meet standards outlined in this guidebook or bottles are returned loose by Customer, the bottles may be repacked into BDL-supplied repack trays. Supplies will be issued by BDL to depot based on requests made via Beer for business or Ordering Desk.