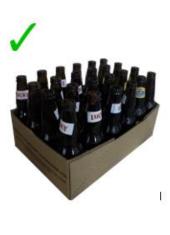

- Correct bottle type
- Crown removal
- Removal of garbage
- Bottles upright
- Correct number of bottles

All loose bottles are to be placed alone in repack trays. No other cartons are to be placed inside. These trays are supplied by BDL and are to be used solely for returning BDL bottles.

Loose bottles must not be returned in cases or trays not designed specifically to hold beer bottles. These bottles would be lost along the high speed conveyor lines.

No dirty or obsolete beer bottles to be shipped with ISBs. Place on a separate pallet and return to BDL for safe handling and environmentally friendly glass recycling.