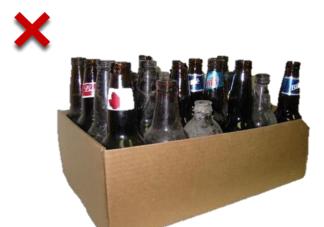

Loose bottles must not be returned in cases or trays not designed specifically to hold beer bottles. These bottles would be lost along the high speed conveyor lines.

No dirty or obsolete beer bottles to be shipped with ISBs. Place on a separate pallet and return to BDL for safe handling and environmentally friendly glass recycling.

#### **Unacceptable Boxes**

Original Industry packaging or BDL-supplied repack trays are the only acceptable cases to be used to return containers to BDL. Bottles must NOT be returned in cases / cartons not designed specifically to hold beer bottles. Unacceptable cases include can trays (with loose bottles and without sue of 6-packs), Spirit, or Wine boxes, Fruit or Vegetable cartons, Paper or Plastic Bags.