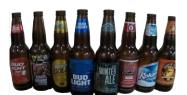

## 1. Refillable Handling Quick Reference Guide

YES

All 6-pack cartons are to be grouped in

fours and "mother-trayed" for safer

Industry Standard Bottles are recognized by their amber colour, 341mL size, shape and unique twist-off top. All other bottles should be separated and returned to appropriate recycler.