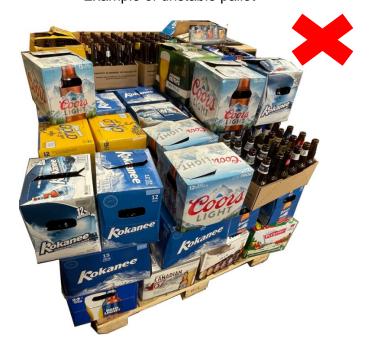

#### Example of sticker

Example of unstable pallet

#### **Pallet Condition**

Broken pallets or Non-BDL pallets may lead to unstable pallets, equipment or conveyor jams, and damages. Depots are to inspect pallets for damages before being used. Substandard BDL pallets can be placed to the side and shipped back to BDL stacked together no more then 5 high along with regular shipments.