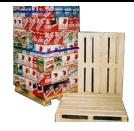

## 4.Low Volume Shipping

For lower volume containers (those that would otherwise not comprise a full pallet in a **30-day period**), the Depot may create a pallet comprised of these Private Mold refillable bottles in accordance with the ABCC-ABDA Service Agreement either on a separate pallet on top of a five-layer finished ISB pallet (as shown below) or as otherwise agreed to between ABCC and Depot.