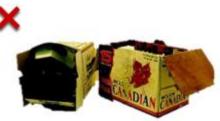

#### **Damaged Cases**

Cases that have open end flaps or torn / ripped sides or bottom wall may result in major problems when handling uncasing process which deems these unfit for use. Place bottles from damaged cases into BDL-supplied repack trays

#### **Unacceptable Boxes**

Original Industry packaging or BDL-supplied repack trays are the only acceptable cases to be used to return containers to BDL. Bottles must NOT be returned in cases / cartons not designed specifically to hold beer bottles. Unacceptable cases include can trays (with loose bottles and without sue of 6-packs), Spirit, or Wine boxes, Fruit or Vegetable cartons, Paper or Plastic Bags.