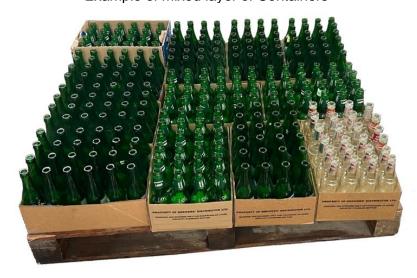

If you have not received sufficient Private Mold Containers in **30 days**, you may also comingle full boxes of different Private Mold Containers alongside Non-Usable Refillable Bottles onto a single layer on top of a pallet on top of other layers. You must **not** comingle different types of bottles into single boxes regardless of the timeline.

Example of mixed layer of Containers