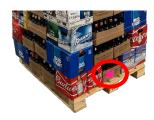

#### Each pallet must:

- Be 5 Layers (120 dozen / 1440 units) or 7 layers (168 dozen / 2016 units) in height.
- Be 4 layers or 7 layers for Steam Whistle and MGD bottles.
- Maintain standard 24 dozen (288 units) bottles per layer.
- Each pallet must be structurally sound and secured by twine on the middle and top layer. If an additional pallet with additional layers is placed on top of a full pallet, these layers must also be secured with twine.
- "Shipped By" sticker supplied by BDL must be placed on each pallet on the bottom layer on the narrow side of the pallet.
- Depot Name and Date Shipped must be filled out on the attached sticker for every pallet. Colour of stickers differ for Northern AB Pink and Southern Yellow / Green.

Example 5 high pallet with twine on 3<sup>rd</sup> and 5<sup>th</sup> layer

Example of 7 high pallet with twine on 4<sup>th</sup> and 7<sup>th</sup> layers