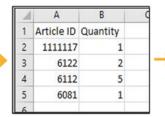

#### Shipping Loads and Paperwork (RBills)

When shipping loads, an Empty Container Shipping document (ECS / RBill) must be completed in full:

- 1. Shipping Depot's Name
- 2. Depot BDL Number assigned by BDL
- 3. Address of Shipping Depot
- 4. Container Number and Description if not listed on ECS document
- 5. Quantity Shipped in Dozen
- 6. Carrier Name
- 7. Trailer Number
- 8. Shipping Depot's Signature
- 9. Driver's Signature