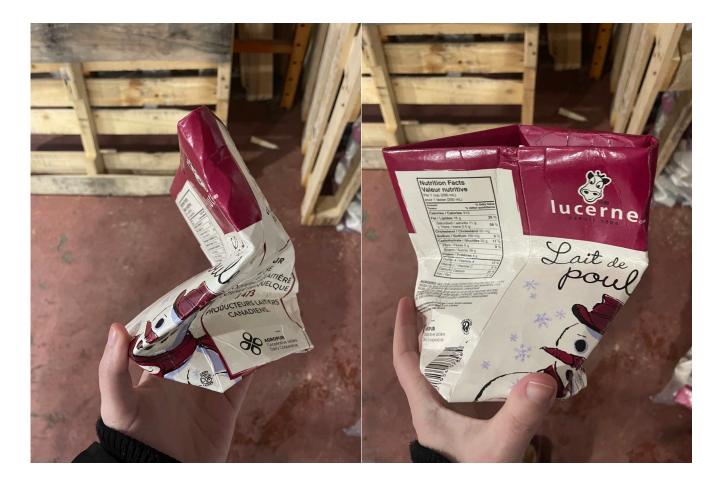

## Attention depot operators and staff,

You may recall a depot notice being sent out for off-spec Lucerne Eggnog containers on December 1, 2022. We recently had an individual try to bring more of these containers into another Edmonton Depot over the holidays. In this case, they attempted to fold and crush the containers to make them appear as if they may have been used. If you look closely at the containers, you will notice that they still do not have best before dates printed on them, nor is there any glue residue or evidence of them having been sealed and filled.