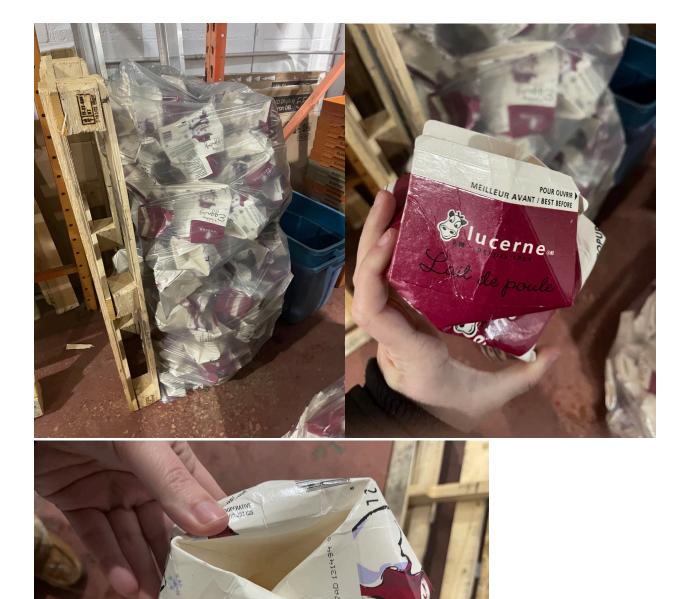

## Attention depot operators and staff,

You may recall a depot notice being sent out for off-spec Lucerne Eggnog containers on December 1, 2022. We recently had an individual try to bring more of these containers into another Edmonton Depot over the holidays. In this case, they attempted to fold and crush the containers to make them appear as if they may have been used. If you look closely at the containers, you will notice that they still do not have best before dates printed on them, nor is there any glue residue or evidence of them having been sealed and filled.

If any customers are coming into your depot with off-spec Lucerne Eggnog cartons, please follow CVR process and submit a ticket in QMS. Please quarantine the containers and do not provide a refund or ship the containers to ABCRC until advised by BCMB. Also, please provide the customer with the BCMB phone number so they can contact us if they have any questions.