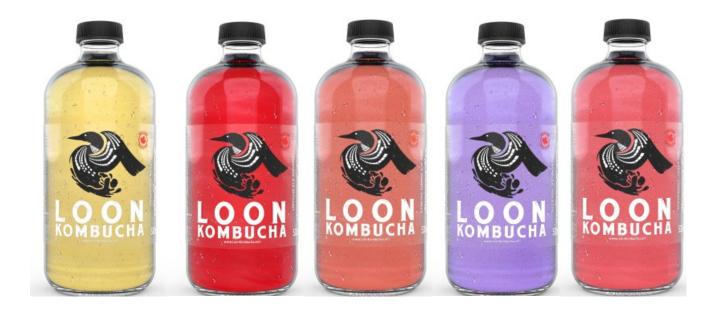

DATE: May 5, 2022

TO: Depot Network

RE: Loon Kombucha Non-Refillable

## Attention depot operators and staff,

Please be advised that Loon Kombucha glass beverage containers have been registered in Alberta. We are bringing these containers to your attention as they have refillable markings on the containers, however they are registered as non-refillable in Alberta. There are numerous filling stations for these containers in Ontario but NOT Alberta. This means these beverage containers carry a deposit and are eligible for refund when returned to a depot by the consumer.

Please note these containers are to be sorted as Glass, 0 - 1 litre and less.

CRIS Code 3006

If you are unable to verify a product's registration status by searching the BCMB Registrations Portal (or QMS App), please submit a QMS registrations ticket.