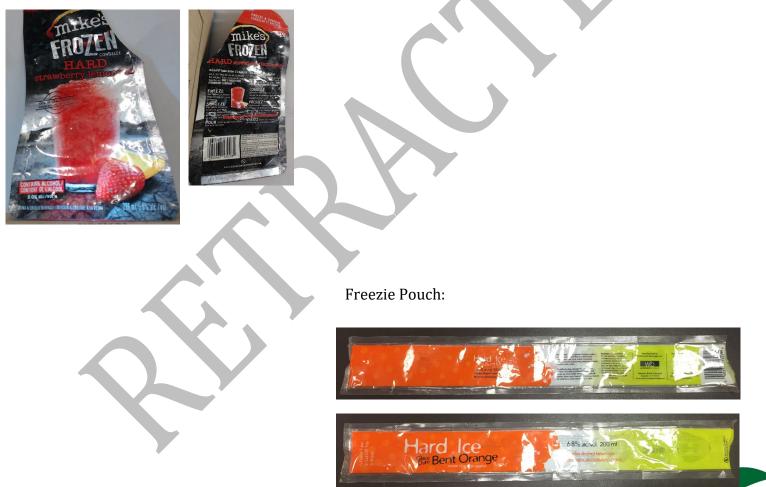

The 2019 notice indicated that the Alberta beverage container recycling system did not include frozen drink pouches, meaning they did not carry a deposit and depots could not accept them and provide a refund to the customer. However, this has since changed and **frozen drink pouches are now included in the Alberta system**, which means they can be registered, carry a deposit and are eligible for refund when returned to a depot by a customer. Please note that the frozen drink pouches included in the deposit system are considered ready-to-serve beverages and not frozen concentrates that require water to be added prior to consuming. Please see some examples of these frozen drink pouch beverage containers on the next page of this notice.

Drink Pouch:

If a customer advises they have paid a deposit, please advise them to keep their receipt and contact the BCMB. If you have any questions, please direct them to Melissa Malin, Registrations Administrator II, at 780-424-3193 x234 or 1-888-424-7671 or by email <u>mmaline bemb.ab.ca</u>.