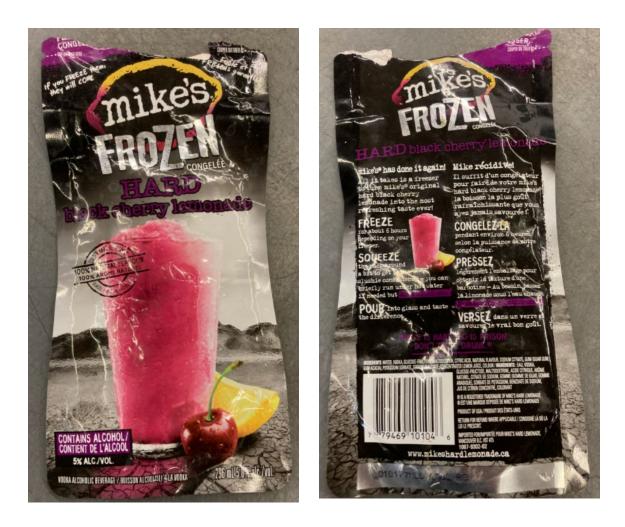

The 2019 notice indicated that the Alberta beverage container recycling system did not include frozen drink pouches, meaning they did not carry a deposit and depots could not accept them and provide a refund to the customer. However, this has since changed and **frozen drink pouches are now included in the Alberta system**, which means they can be registered, carry a deposit and are eligible for refund when returned to a depot by a customer. Please note that the frozen drink pouches included in the deposit system are considered ready-to-serve beverages and not frozen concentrates that require water to be added prior to consuming. Please see some examples of these frozen drink pouch beverage containers on the next page of this notice.