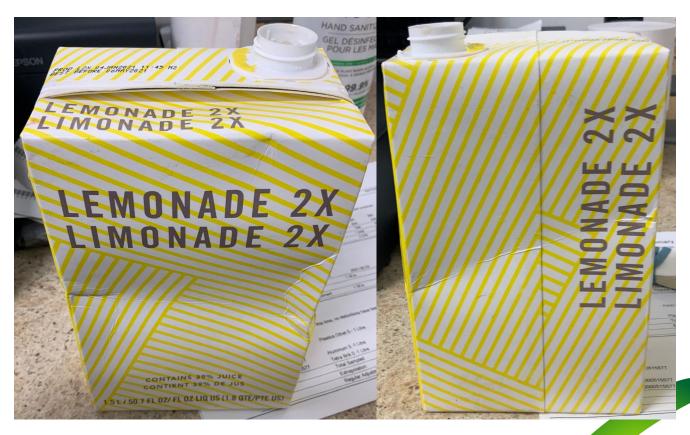

## Attention depot operators and staff,

This notice is to remind you that **Starbucks Lemonade 2X** (1.5 Litre, tetra-brik) containers are **not registered** as beverage containers with the BCMB and not eligible for a refund. They look very similar to another Starbucks Lemonade product that is registered in the system; however, it is important to note that these are a concentrate. Please ensure that you communicate with your customers that this product is not eligible for refund since it is a concentrate and not a ready-to-serve beverage. These containers must be recycled through their local municipal recycling programs. See pictures below for reference: