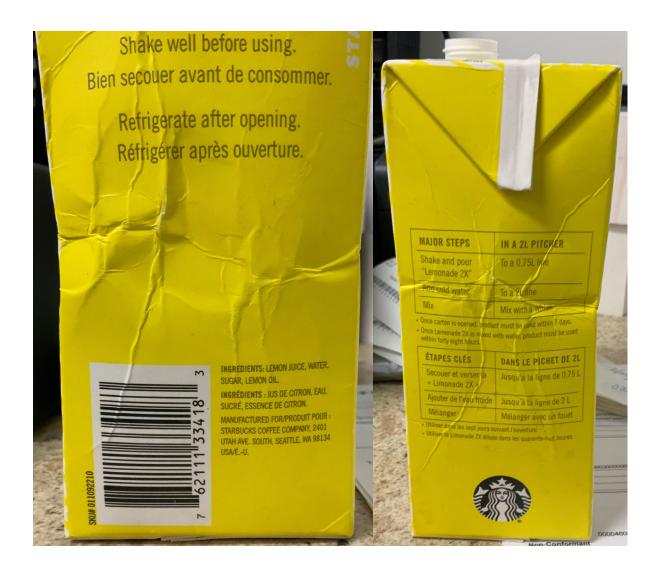

## Attention depot operators and staff,

This notice is to remind you that **Starbucks Lemonade 2X** (1.5 Litre, tetra-brik) containers are **not registered** as beverage containers with the BCMB and not eligible for a refund. They look very similar to another Starbucks Lemonade product that is registered in the system; however, it is important to note that these are a concentrate. Please ensure that you communicate with your customers that this product is not eligible for refund since it is a concentrate and not a ready-to-serve beverage. These containers must be recycled through their local municipal recycling programs. See pictures below for reference: