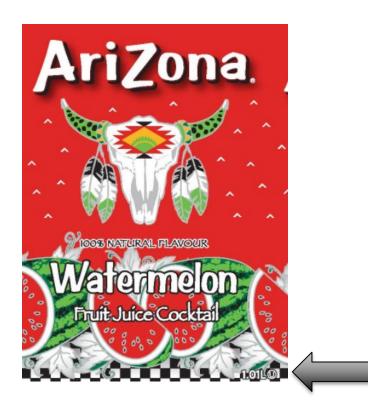

Example 3: Arizona, Watermelon, 1010mL/1.01 L PET, Nonrefillable, UPC 613008753023

100, 8616 - 51 Avenue NW, Edmonton, AB T6E 6E6 • 888-424-7671 • bcmb.ab.ca