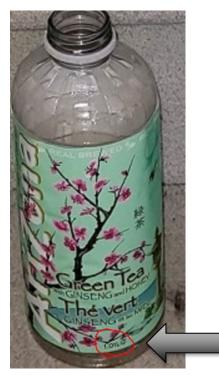

Example 1: Arizona, Iced Tea with Lemon 1010mL/1.01 L PET, Nonrefillable, UPC 613008752989

100, 8616 - 51 Avenue NW, Edmonton, AB T6E 6E6 • 888-424-7671 • bcmb.ab.ca

Example 2: Arizona, Green Tea with Ginseng and Honey 1010mL/1.01 L PET, Nonrefillable, UPC 613008749286

Example 3: Arizona, Watermelon, 1010mL/1.01 L PET, Nonrefillable, UPC 613008753023

100, 8616 - 51 Avenue NW, Edmonton, AB T6E 6E6 • 888-424-7671 • bcmb.ab.ca