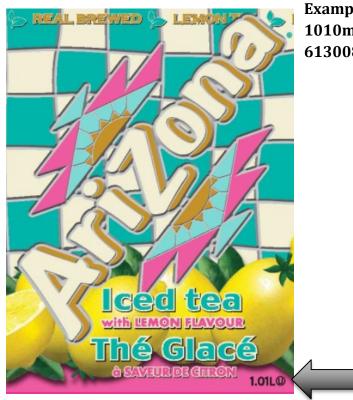

## Arizona, Iced Tea with Lemon, UPC 613008752989 Arizona, Green Tea with Ginseng and Honey, UPC 613008749286 Arizona, Watermelon, UPC 613008753023

Since these beverage containers are over 1 litre, they warrant a **\$0.25 refund**. However, these can be difficult to spot. The labels that indicate size on these containers can be found on the Front of the container on the bottom right side, as indicated below.

Example 1: Arizona, Iced Tea with Lemon 1010mL/1.01 L PET, Nonrefillable, UPC 613008752989

100, 8616 - 51 Avenue NW, Edmonton, AB T6E 6E6 • 888-424-7671 • bcmb.ab.ca

Example 2: Arizona, Green Tea with Ginseng and Honey 1010mL/1.01 L PET, Nonrefillable, UPC 613008749286