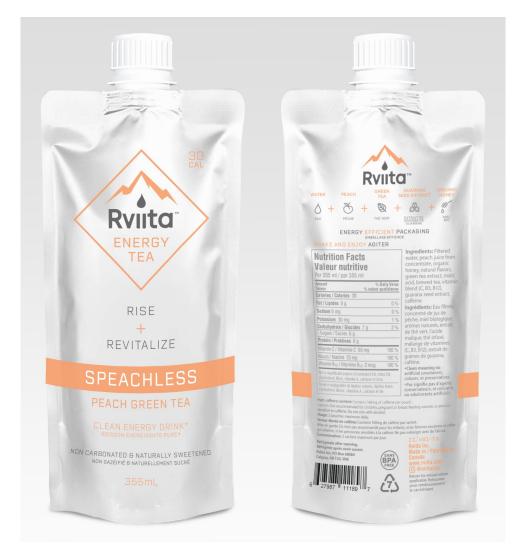

1. Rviita Energy Tea Rise + Revitalize - Divine Berry 355 mL Drink-Pouch UPC: 627987111873

2. Rviita Energy Tea Rise + Revitalize - Speachless 355 mL Drink-Pouch UPC: 627987111897

100, 8616 - 51 Avenue NW, Edmonton, AB T6E 6E6 • 888-424-7671 • bcmb.ab.ca