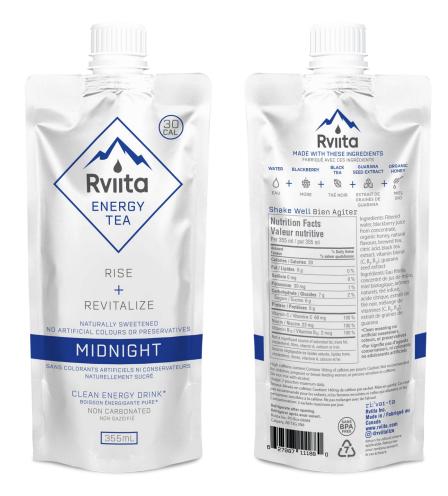

3. Rviita Energy Tea Rise + Revitalize - Midnight 355 mL Drink-Pouch UPC: 627987111880

4. Rviita Energy Tea Rise + Revitalize – Royal Elderberry 355 mL Drink-Pouch UPC: 627987111903

If you would like further confirmation whether a beverage container is registered, please create a Product Registration Ticket through the Quality Monitoring System (QMS).