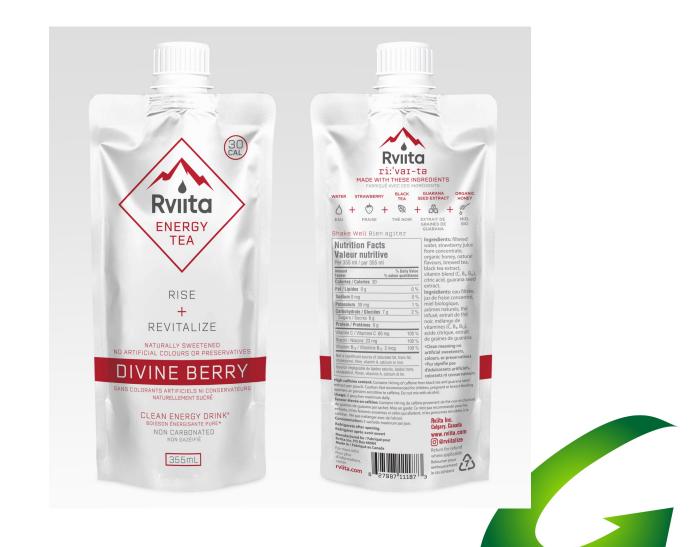

1. Rviita Energy Tea Rise + Revitalize - Divine Berry 355 mL Drink-Pouch UPC: 627987111873

2. Rviita Energy Tea Rise + Revitalize - Speachless 355 mL Drink-Pouch UPC: 627987111897

100, 8616 - 51 Avenue NW, Edmonton, AB T6E 6E6 • 888-424-7671 • bcmb.ab.ca