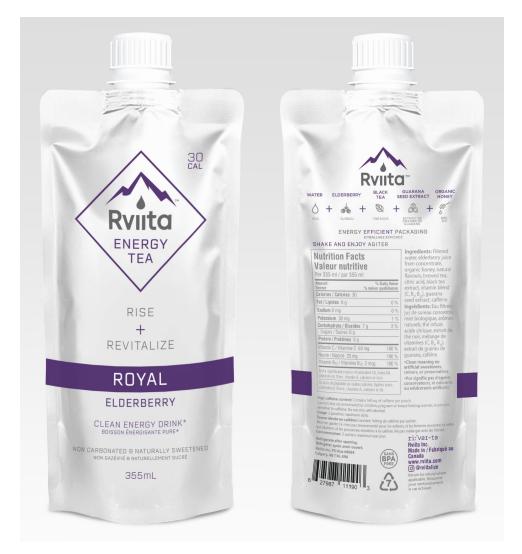

3. Rviita Energy Tea Rise + Revitalize - Midnight 355 mL Drink-Pouch UPC: 627987111880

4. Rviita Energy Tea Rise + Revitalize – Royal Elderberry 355 mL Drink-Pouch UPC: 627987111903

If you would like further confirmation whether a beverage container is registered, please create a Product Registration Ticket through the Quality Monitoring System (QMS).