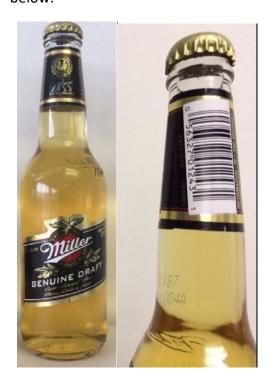

The new Miller Genuine Draft 355 mL Glass Nonrefillable UPC: 056327012431 beverage container identified in the notice issued yesterday should be treated as Nonrefillable and should go into the 1-way glass sort (Container Code 3006). There is no change to the sorting from the previous version of the Miller Genuine Draft 355 mL Glass Nonrefillable UPC: 034100005627 beverage container at this time. The two beverage containers are shown below:

Both of these beverage containers should be put in the Nonrefillable 1-way Glass Sort (Container Code 3006).