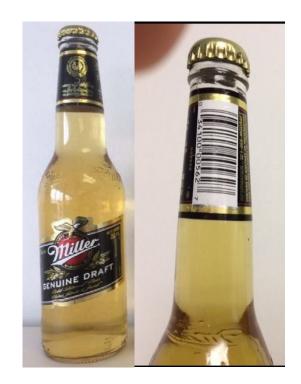

The new Miller Genuine Draft 355 mL Glass Nonrefillable UPC: 056327012431 beverage container identified in the notice issued yesterday should be treated as Nonrefillable and should go into the 1-way glass sort (Container Code 3006). There is no change to the sorting from the previous version of the Miller Genuine Draft 355 mL Glass Nonrefillable UPC: 034100005627 beverage container at this time. The two beverage containers are shown below:

Both of these beverage containers should be put in the Nonrefillable 1-way Glass Sort (Container Code 3006).