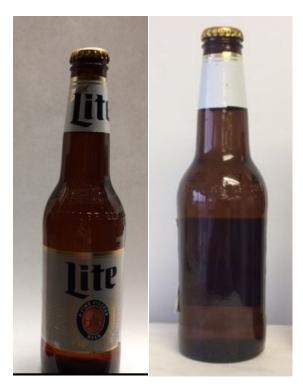

The new Miller Lite Draft 341 mL Refillable Glass ISB beverage container with the updated labelling should be put in the Refillable ISB beverage container sort. A comparison of the two beverage containers are shown below:

The 355 mL Nonrefillable Glass beverage container with the "Lite" label on the neck of the container should be put in the Non-Refillable 1-way glass sort (Container Code 3006). The bottom of the container is less rounded.

The new 341 mL Refillable Glass ISB container with the "Miller" label on the neck of the container should be put into the Refillable ISB container sort. The bottom of the container is more rounded.