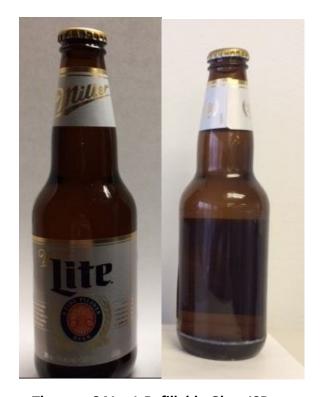

The new Miller Lite Draft 341 mL Refillable Glass ISB beverage container with the updated labelling should be put in the Refillable ISB beverage container sort. A comparison of the two beverage containers are shown below:

The 355 mL Nonrefillable Glass beverage container with the "Lite" label on the neck of the container should be put in the Non-Refillable 1-way glass sort (Container Code 3006). The bottom of the container is less rounded.

The new 341 mL Refillable Glass ISB container with the "Miller" label on the neck of the container should be put into the Refillable ISB container sort. The bottom of the container is more rounded.