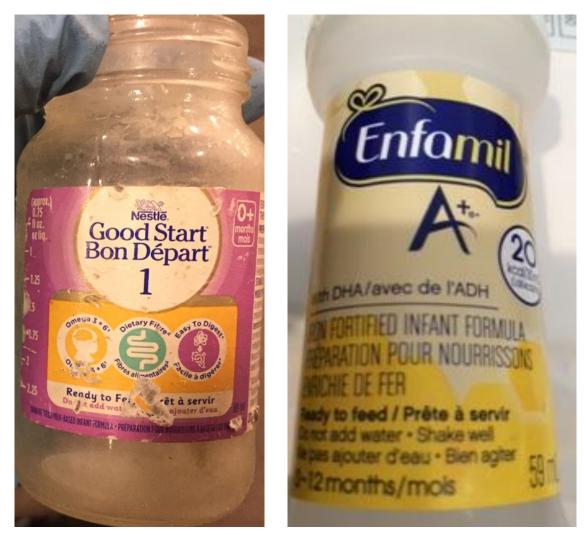

## Attention depot operators and staff,

This notice is to remind you that any Infant Formula containers (i.e. Enfamil) that are ending up at Alberta Depots are not part of the deposit system and do not bear deposits. These containers are not considered ready-to-serve beverages. Infant formula is a manufactured food designed and marketed for feeding babies and infants under 12 months of age, usually prepared for bottle-feeding or cup-feeding from powder (mixed with water) or liquid (with or without additional water). If customers bring these containers to your Depot please inform them they are not registered. If they insist they paid a CRF and Deposit, please have them complete a CVR form and submit it through the Quality Monitoring Tool so the BCMB can investigate. Do not pay a deposit and do not ship these containers to ABCRC.